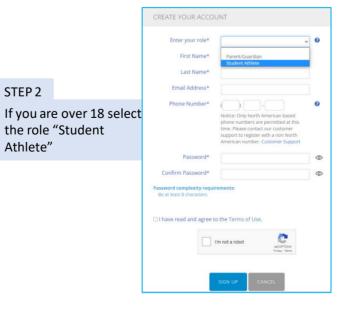

Westminster Christian Academy

STEP 2

Athlete"













## Step by Step Registration instructions – Student Athlete & Parent Guardian





FYI



STFP 9

member

FYI



## HOME 1 MESSAGES MOMTAYLOR # STFP 10 Mom Taylor Oses The Parent/Guardian home page will not have any forms to complete. Click on the Student Athlete's account below and the required fields will appear for completion. To add additional secondary or child accounts, click the add member button on the left-hand side below the names listed



## Filling out your forms and Uploading Documents to complete your PRIVIT profile







To Upload your physician exam, click UPLOAD and follow the prompts to upload the required documents







When you see the files or photos that you uploaded in your MANAGE DOCUMENTS screen, click DONE to return to your profile home screen

MAN