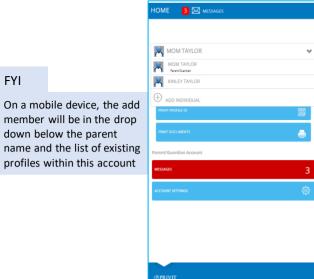

## Step by Step Registration instructions – Student Athlete & Parent Guardian

FYI

STFP 9

member

FYI

## HOME 1 MESSAGES MOMTAYLOR # STFP 10 Mom Taylor Oses The Parent/Guardian home page will not have any forms to complete. Click on the Student Athlete's account below and the required fields will appear for completion. To add additional secondary or child accounts, click the add member button on the left-hand side below the names listed