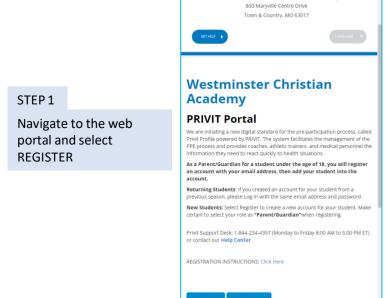

Westminster Christian Academy

STEP 2

Athlete"













## Step by Step Registration instructions – Student Athlete & Parent Guardian





FYI



STFP 9

member

FYI



## HOME 1 MESSAGES MOMTAYLOR # STFP 10 Mom Taylor Oses The Parent/Guardian home page will not have any forms to complete. Click on the Student Athlete's account below and the required fields will appear for completion. To add additional secondary or child accounts, click the add member button on the left-hand side below the names listed



## Filling out your forms and Uploading Documents to complete your PRIVIT profile







To Upload your physician exam, click UPLOAD and follow the prompts to upload the required documents







When you see the files or photos that you uploaded in your MANAGE DOCUMENTS screen, cl