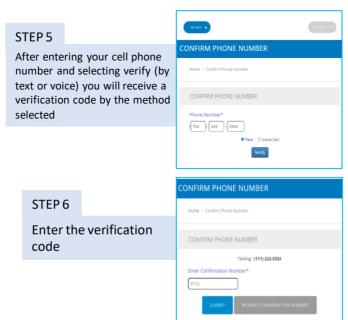

## Step by Step Registration instructions – Student Athlete & Parent Guardian

FYI

STFP 9

member

FYI