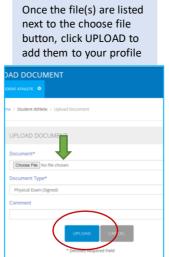

## Filling out your forms and Uploading Documents to complete your PRIVIT profile

To Upload your physician exam, click UPLOAD and follow the prompts to upload the required documents

When you see the files or photos that you uploaded in your MANAGE DOCUMENTS screen, click DONE to return to your profile home screen

MANAGE DOCUMENTS