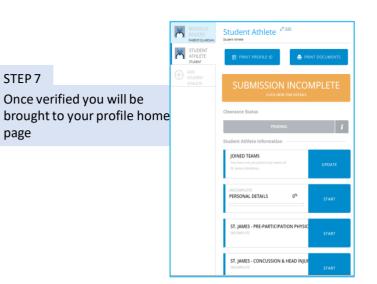

## Step by Step Registration instructions – Student Athlete & Parent Guardian

FYI

STFP 9

member

FYI