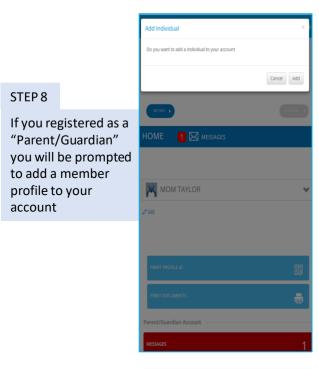

## Step by Step Registration instructions – Student Athlete & Parent Guardian

FYI

STFP 9

member

FYI

## HOME 1 MESSAGES MOMTAYLOR # STFP 10 Mom Taylor Oses The Parent/Guardian home page will not have any forms to complete. Click on the Student Athlete's account below and the required fields will appear for completion. To add additional secondary or child accounts, click the add member button on the left-hand side below the names listed