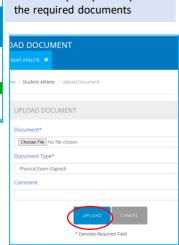

## Filling out your forms and Uploading Documents to complete your PRIVIT profile

To Upload your physician exam, click UPLOAD and follow the prompts to upload the required documents

When you see the files or photos that you uploaded in your MANAGE DOCUMENTS screen, click DONE to return to your profile home screen