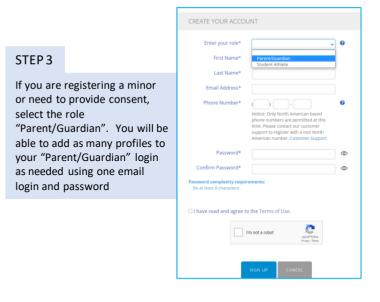

Westminster Christian Academy

STEP 2

Athlete"













## Step by Step Registration instructions – Student Athlete & Parent Guardian





FYI



STFP 9

member

FYI



## HOME 1 MESSAGES MOMTAYLOR # STFP 10 Mom Taylor Oses The Parent/Guardian home page will not have any forms to complete. Click on the Student Athlete's account below and the required fields will appear for completion. To add additional secondary or child accounts, click the add member button on the left-hand side below the names listed



## Filling out your forms and Uploading Documents to complete your PRIVIT profile







To Upload your physician exam, click UPLOAD and follow the prompts to upload the required documents







When you see the files or photos that you uploaded in your MANAGE DOCUMENTS screen, click DONE to return to your profile home screen

MANAG