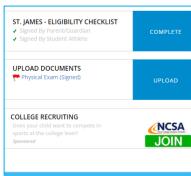

## Filling out your forms and Uploading Documents to complete your PRIVIT profile

To Upload your physician exam, click UPLOAD and follow the prompts to upload the required documents

When you see the files or photos that you uploaded in your MANAGE DOCUMENTS screen, click DONE to return to your profile home screen