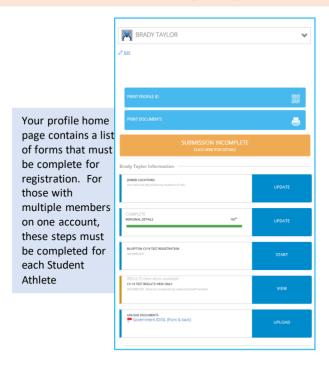

## Filling out your forms and Uploading Documents to complete your PRIVIT profile

To Upload your physician exam, click UPLOAD and follow the prompts to upload the required documents

When you see the files or photos that you uploaded in your MANAGE DOCUMENTS screen, click DONE to return to your profile home screen