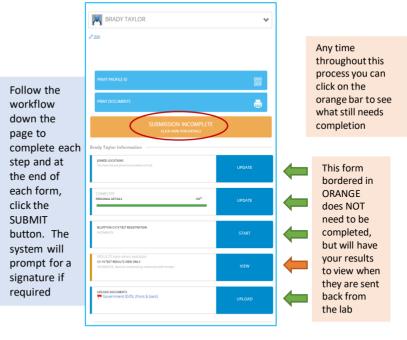

## Filling out your forms and Uploading Documents to complete your PRIVIT profile

To Upload your physician exam, click UPLOAD and follow the prompts to upload the required documents

When you see the files or photos that you uploaded in your MANAGE DOCUMENTS screen, click DONE to return to your profile home screen