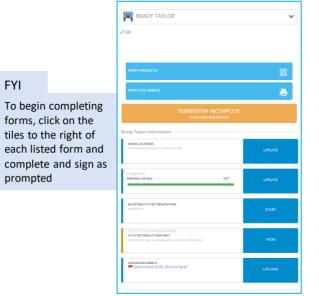

## HOME 1 MESSAGES MOMTAYLOR # STFP 10 Mom Taylor Oses The Parent/Guardian home page will not have any forms to complete. Click on the Student Athlete's account below and the required fields will appear for completion. To add additional secondary or child accounts, click the add member button on the left-hand side below the names listed