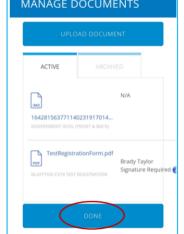

## Filling out your forms and Uploading Documents to complete your PRIVIT profile

To Upload your physician exam, click UPLOAD and follow the prompts to upload the required documents

When you see the files or photos that you uploaded in your MANAGE DOCUMENTS screen, click DONE to return to your profile home screen