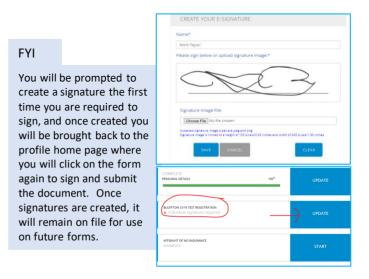

## Step by Step Registration instructions – Student Athlete & Parent Guardian

FYI

STFP 9

member

FYI