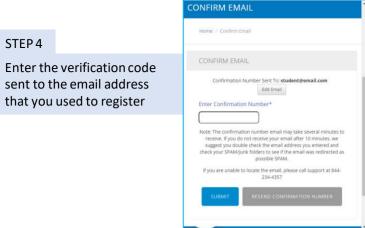

Westminster Christian Academy

STEP 2

Athlete"













## Step by Step Registration instructions – Student Athlete & Parent Guardian





FYI



STFP 9

member

FYI



## HOME 1 MESSAGES MOMTAYLOR # STFP 10 Mom Taylor Oses The Parent/Guardian home page will not have any forms to complete. Click on the Student Athlete's account below and the required fields will appear for completion. To add additional secondary or child accounts, click the add member button on the left-hand side below the names listed



## Filling out your forms and Uploading Documents to complete your PRIVIT profile







To Upload your physician exam, click UPLOAD and follow the prompts to upload the required documents







When you see the files or photos that you uploaded in your MANAGE DOCUMENTS screen, click DONE to return to your profile home screen

MANAGE