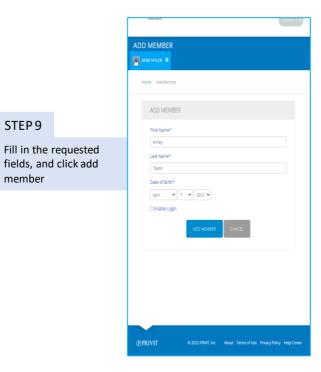

## Step by Step Registration instructions – Student Athlete & Parent Guardian

FYI

STFP 9

member

FYI